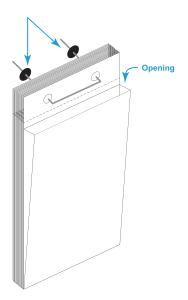

Twin tape with tear open available

Custom handle profiles available

**Special Feature:** Wicketed Mailing Bags